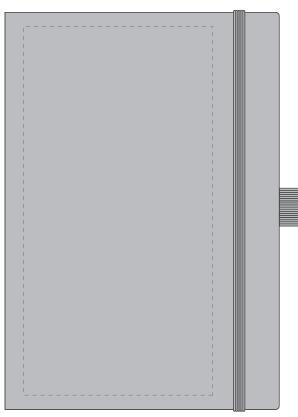

## ARTWORK SCALE 50%

Product Image for visualisation - colours may vary

- CENTRED TO PRINT AREA
- CENTRED TO NOTEBOOK

The dashed line is to demonstrate print area and will not appear on your printed item

| ARTWORK SCALE 100%  Max print area: 100mm x 195mm |                | ARTWORK SCALE 100%<br>Max print area: 80mm x 145mm |
|---------------------------------------------------|----------------|----------------------------------------------------|
| ,                                                 | <br>           | ,                                                  |
|                                                   | <br>           |                                                    |
|                                                   |                |                                                    |
|                                                   | <br>           |                                                    |
| <br>                                              | I<br>I<br>I    |                                                    |
|                                                   | <br>           |                                                    |
|                                                   | I<br>I<br>I    |                                                    |
|                                                   | <br>           |                                                    |
|                                                   | <br>           |                                                    |
|                                                   | <br>           |                                                    |
|                                                   | <br> <br> <br> | <br>                                               |
| <br>                                              | I<br>I<br>I    |                                                    |
|                                                   | <br>           |                                                    |
|                                                   | <br>           |                                                    |
|                                                   | <br>           |                                                    |
|                                                   | I<br>I<br>I    |                                                    |
|                                                   | <br>           |                                                    |
| <br>                                              | <u>i</u>       |                                                    |
|                                                   |                |                                                    |