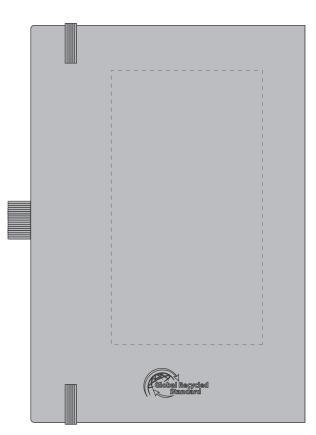

## ARTWORK SCALE 50%

Product Image for visualisation - colours may vary

- CENTRED TO PRINT AREA
- CENTRED TO NOTEBOOK

The dashed line is to demonstrate print area and will not appear on your printed item

| ARTWORK SCALE 100%  Max print area: 100mm x 195mm |                | ARTWORK SCALE 100%<br>Max print area: 80mm x 145mm |
|---------------------------------------------------|----------------|----------------------------------------------------|
| ,                                                 | <br>           | ,                                                  |
|                                                   | <br>           |                                                    |
|                                                   |                |                                                    |
|                                                   | <br>           |                                                    |
| <br>                                              | I<br>I<br>I    |                                                    |
|                                                   | <br>           |                                                    |
|                                                   | I<br>I<br>I    |                                                    |
|                                                   | <br>           |                                                    |
|                                                   | <br>           |                                                    |
|                                                   | <br>           |                                                    |
|                                                   | <br> <br> <br> | <br>                                               |
| <br>                                              | I<br>I<br>I    |                                                    |
|                                                   | <br>           |                                                    |
|                                                   | <br>           |                                                    |
|                                                   | <br>           |                                                    |
|                                                   | I<br>I<br>I    |                                                    |
|                                                   | <br>           |                                                    |
| <br>                                              | <u>i</u>       |                                                    |
|                                                   |                |                                                    |